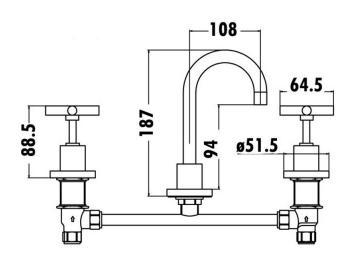

## Basin Tap Set PLNZ04

## Information

Finish: Chrome

Material: Brass & Zinc Alloy

Style: Jumper Valve

WELS: 3 Star 8.5L/min (T08215)