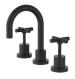

Available in

PLNZ04-BN Brushed Nickel

PLNZ04-MB Matt Black

## Basin Tap Set PLNZ04

## Information

Finish: Chrome

Material: Brass & Zinc Alloy

Style: Jumper Valve

WELS: 3 Star 8.5L/min (T08215)