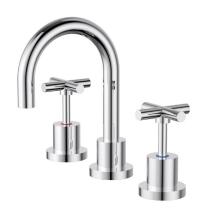

## Basin Tap Set PLNZ04

## Information

Finish: Chrome

Material: Brass & Zinc Alloy

Style: Jumper Valve

WELS: 3 Star 8.5L/min (T08215)