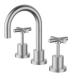

Available in

PLNZ04-BN Brushed Nickel

PLNZ04-MB Matt Black

## Basin Tap Set PLNZ04

## Information

Finish: Chrome

Material: Brass & Zinc Alloy

Style: Jumper Valve

WELS: 3 Star 8.5L/min (T08215)